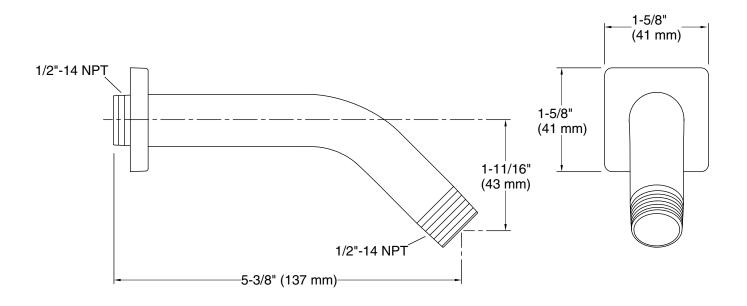

# Honesty® Shower Arm and Flange K-20005

## **Technical Information**

All product dimensions are nominal.